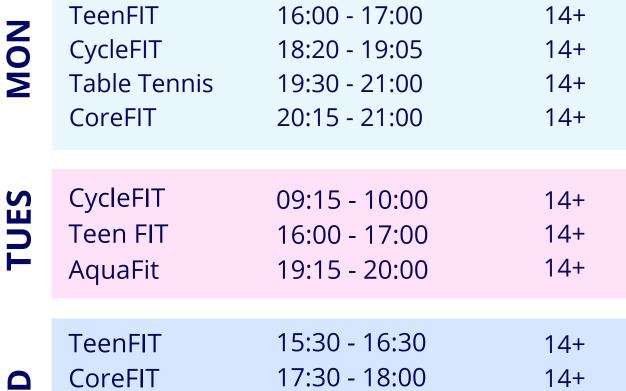

## TEEN CLASS TIMETABLE

 14 - 16 Years
Included in Membership
Pay as you go
Book Online

| WE          | Aerobics<br>CycleFIT<br>Pickleball | 18:00 - 18:30<br>18:45 - 19:30<br>19:00 - 20:00 | 14+<br>14+<br>14+ |            |
|-------------|------------------------------------|-------------------------------------------------|-------------------|------------|
| <b>IHUR</b> | TeenFIT                            | 15:30 - 16:30                                   | 14+               | BOOK TODAY |